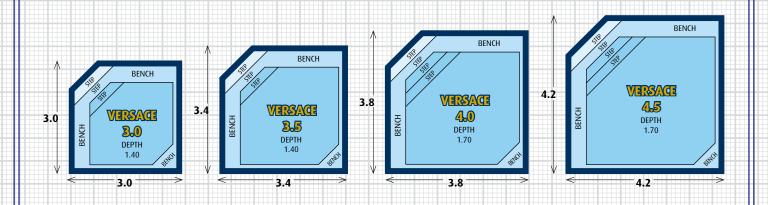

**THE VERSACE** series has been designed for those compact areas with limited space available. It is ideally suited for a corner position maximising the usable area. This elegant, formal plunge pool comes in four sizes, 3.0m, 3.5m, 4.0m and 4.5m with an overall depth of 1.7m for

the larger models and 1.4m for the two smaller pools. What a great way to entertain your friends and impress your family whilst achieving a formal elegance second to none. Chill out and relax in what is arguably one the best designed plunge pool/spa combinations available on the market today. The Versace will live up to its name, implying nothing but the best. Add value and prestige to your home, when you install this magnificently designed pool/spa combination. Manufactured to the highest possible standards and incorporating the very best raw materials, this beautiful pool will give many years of enjoyment and pleasure for the whole family.