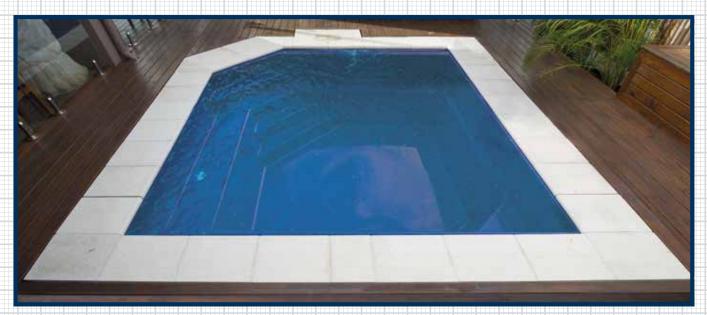

**THE VERSACE** series has been designed for those compact areas with limited space available. It is ideally suited for a corner position maximising the usable area. This elegant, formal plunge pool comes in four sizes, 3.0m, 3.5m, 4.0m and 4.5m with an overall depth of 1.7m for

the larger models and 1.4m for the two smaller pools. What a great way to entertain your friends and impress your family whilst achieving a formal elegance second to none. Chill out and relax in what is arguably one the best designed plunge pool/spa combinations available on the market today. The Versace will live up to its name, implying nothing but the best. Add value and prestige to your home, when you install this magnificently designed pool/spa combination. Manufactured to the highest possible standards and incorporating the very best raw materials, this beautiful pool will give many years of enjoyment and pleasure for the whole family.