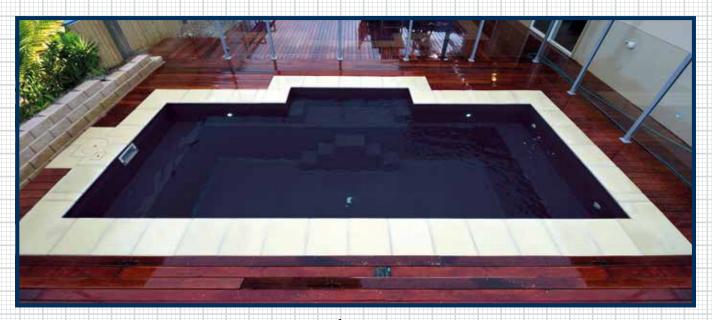

## MASTERBUILT NIRVANA

small compact plunge pool for their outdoor living space. Available in four different lengths. 4.5m, 5.5m, 6.5m and 7.5m, the Nirvana is 3.0m wide and has a constant depth of 1.7m, which makes it perfect for jumping into on a hot summers day. The Nirvana has a bench seat along the side of the pool and at each end with steps built in the centre. Plunge pools are ideal for cooling off during the sweltering summer months. You can spend time soaking up the sun or just sink into the cool water of your Nirvana fibreglass swimming pool and relax. Upmarket and fun, the Nirvana range of fibreglass swimming pools is an ideal choice for those seeking a small and perfectly designed plunge pool to enhance their outdoor living space. Small enough to cool you off, yet large enough to entertain guests. Don't settle for anything less when you can enjoy this top quality design. Nothing but the best.