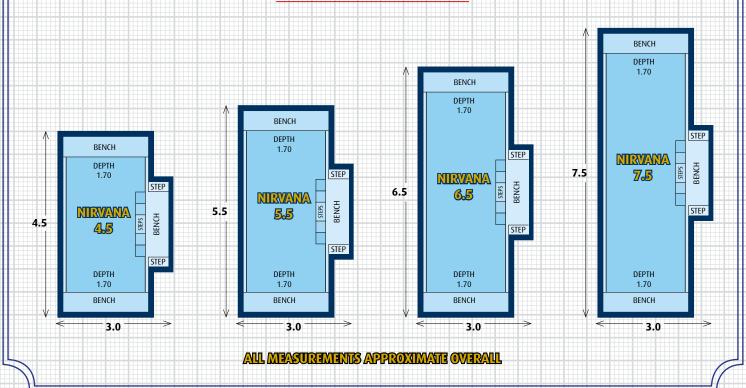

## MASTERBUILT NIRVANA

small compact plunge pool for their outdoor living space. Available in four different lengths. 4.5m, 5.5m, 6.5m and 7.5m, the Nirvana is 3.0m wide and has a constant depth of 1.7m, which makes it perfect for jumping into on a hot summers day. The Nirvana has a bench seat along the side of the pool and at each end with steps built in the centre. Plunge pools are ideal for cooling off during the sweltering summer months. You can spend time soaking up the sun or just sink into the cool water of your Nirvana fibreglass swimming pool and relax. Upmarket and fun, the Nirvana range of fibreglass swimming pools is an ideal choice for those seeking a small and perfectly designed plunge pool to enhance their outdoor living space. Small enough to cool you off, yet large enough to entertain guests. Don't settle for anything less when you can enjoy this top quality design. Nothing but the best.