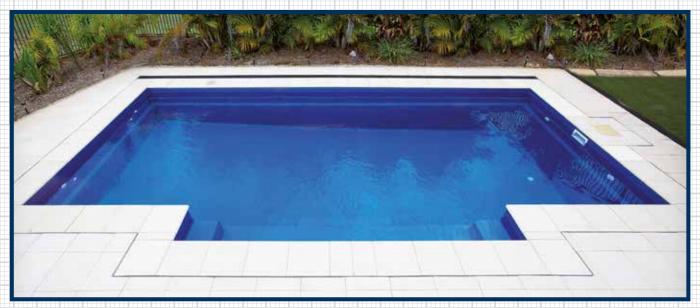

## MASTERBUILT HERITAGE

how limited the space might be. It is great for outdoor family fun or adult chill out time. Suitable for all requirements and available in four sizes. The 7.0m and 8.0m lengths are 4.0m wide and the 9.0m and 10.0m lengths are 4.2m wide. The Heritage fibreglass swimming pool range features a long bench down the side of the pool and steps situated in the centre. This innovative design

range features a long bench down the side of the pool and steps situated in the centre. This innovative design of fibreglass swimming pool gives you the maximum amount of room for swimming laps if you want to keep fit, but also provides easy access for all members of the family to hop in and out of the pool on a hot sunny day. Heritage fibreglass swimming pools are great for family fun or adult relaxation. Whether you are looking for a side entry swimming pool design for the kids to play in or a place to entertain guests, make sure you choose one of our Heritage swimming pool range to enhance your outdoor living space and take summer fun to a whole new level of enjoyment.