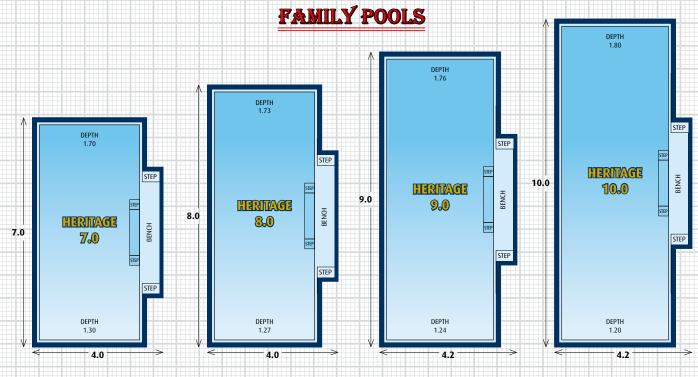

## MASTERBUILT HERITAGE

how limited the space might be. It is great for outdoor family fun or adult chill out time. Suitable for all requirements and available in four sizes. The 7.0m and 8.0m lengths are 4.0m wide and the 9.0m and 10.0m lengths are 4.2m wide. The Heritage fibreglass swimming pool range features a long bench down the side of the pool and steps situated in the centre. This innovative design

range features a long bench down the side of the pool and steps situated in the centre. This innovative design of fibreglass swimming pool gives you the maximum amount of room for swimming laps if you want to keep fit, but also provides easy access for all members of the family to hop in and out of the pool on a hot sunny day. Heritage fibreglass swimming pools are great for family fun or adult relaxation. Whether you are looking for a side entry swimming pool design for the kids to play in or a place to entertain guests, make sure you choose one of our Heritage swimming pool range to enhance your outdoor living space and take summer fun to a whole new level of enjoyment.

ALL MEASUREMENTS APPROXIMATE OVERALL