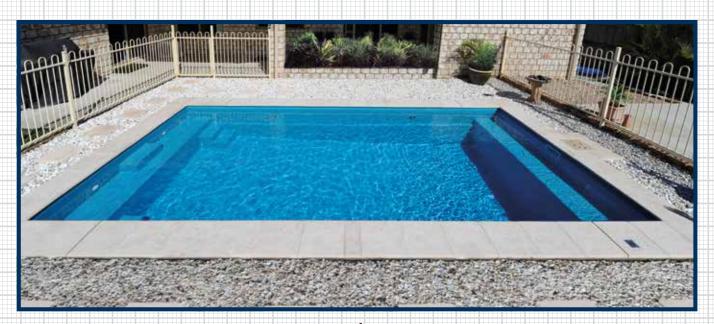

## MASTERBUILT ENTERTAINER

THE EXPLANTAGE is the swimming pool of choice for those who love to party all summer long. Jump in, chill out, relax and enjoy the delights of the Entertainer range of fibreglass swimming pools in the company of friends. Available in four sizes. The 6.0m and 7.0m pools are 3.5m wide and the 8.0m and 9.0m are 4.0m wide. Designed for entertaining in style, the

Entertainer fibreglass swimming pool comes with benches at each end of the pool and feature entry steps down each side of the shallow end to provide easy access to the water. The dimensions of the Entertainer range means that we are sure to have it covered when it comes time to party. Big party or small, the Entertainer has a size to fit. Instead of sitting around wilting in the heat of the midday sun, encourage your friends to jump in and enjoy the cool refreshing water of your Entertainer pool. Adding an Entertainer fibreglass swimming pool to your backyard is likely to take pool parties to a whole new level.