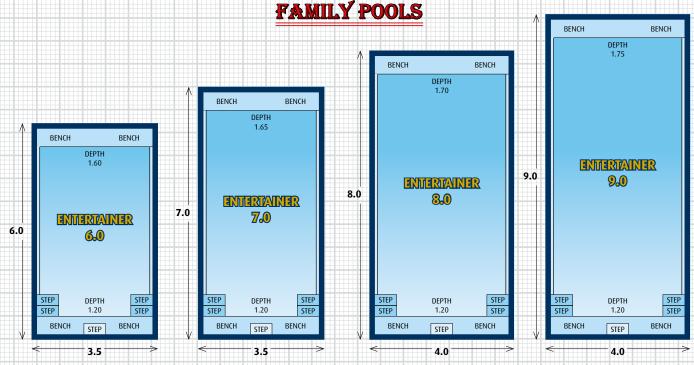

## MASTERBUILT ENTERTAINER

THE EXPLANTAGE is the swimming pool of choice for those who love to party all summer long. Jump in, chill out, relax and enjoy the delights of the Entertainer range of fibreglass swimming pools in the company of friends. Available in four sizes. The 6.0m and 7.0m pools are 3.5m wide and the 8.0m and 9.0m are 4.0m wide. Designed for entertaining in style, the

Entertainer fibreglass swimming pool comes with benches at each end of the pool and feature entry steps down each side of the shallow end to provide easy access to the water. The dimensions of the Entertainer range means that we are sure to have it covered when it comes time to party. Big party or small, the Entertainer has a size to fit. Instead of sitting around wilting in the heat of the midday sun, encourage your friends to jump in and enjoy the cool refreshing water of your Entertainer pool. Adding an Entertainer fibreglass swimming pool to your backyard is likely to take pool parties to a whole new level.

ALL MEASUREMENTS APPROXIMATE OVERALL