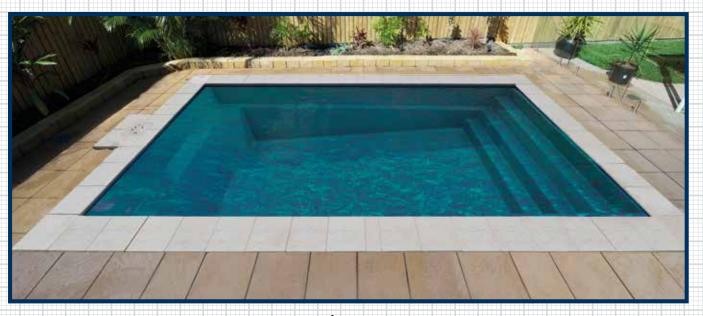

## MASTERBUILT DAYINCI

THE DAVING range of courtyard pools is ideally suited for those areas where a minimum of space is available. Suitable for small yards or indoors, this beautiful pool comes in four sizes, 3.5m, 4.5m, 5.5m and 6.5m in length, with an overall width of 2.5m. The pool features wide formal entry steps at the shallow end, sloping to a full width spa bench at the deep end, allowing for easy access and generous seating. All our pools are available in a large range of beautiful shimmer colours, giving an exceptional colour experience to the entire interior. Whether you and your family chose to exercise or just cool off, the Davinci will provide you with many hours of enjoyment. Upmarket and aesthetically pleasing this magnificent pool will deliver in every aspect, enhancing and entertaining your friends and family for endless hours of pleasure. Be assured that a Masterbuilt pool is of premium quality and represents a great investment for your home or property.