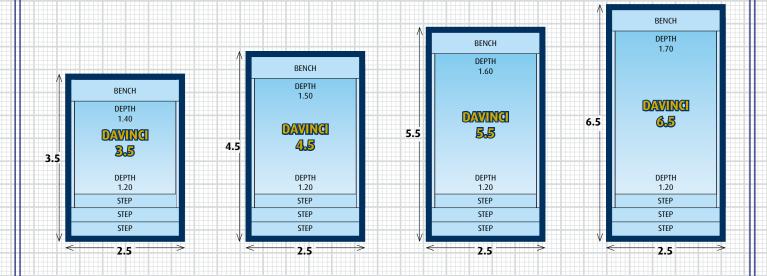

## MASTERBUILT DAYINCI

THE DAVING range of courtyard pools is ideally suited for those areas where a minimum of space is available. Suitable for small yards or indoors, this beautiful pool comes in four sizes, 3.5m, 4.5m, 5.5m and 6.5m in length, with an overall width of 2.5m. The pool features wide formal entry steps at the shallow end, sloping to a full width spa bench at the deep end, allowing for easy access and generous seating. All our pools are available in a large range of beautiful shimmer colours, giving an exceptional colour experience to the entire interior. Whether you and your family chose to exercise or just cool off, the Davinci will provide you with many hours of enjoyment. Upmarket and aesthetically pleasing this magnificent pool will deliver in every aspect, enhancing and entertaining your friends and family for endless hours of pleasure. Be assured that a Masterbuilt pool is of premium quality and represents a great investment for your home or property.

## **COURTYARD POOLS**

ALL MEASUREMENTS APPROXIMATE OVERALL