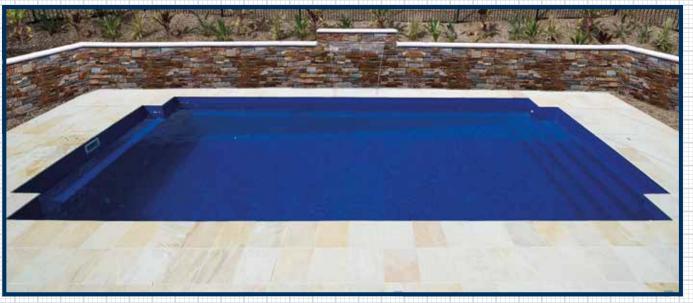

## MASTERBUILT CLASSIC

for a touch of class in their backyard. It is the Rolls Royce of fibreglass swimming pools, so if you want nothing but the best in your outdoor living space, the superb quality of the Classic fibreglass swimming pool range will tick every box on your list. Fibreglass swimming pools are a popular choice for any backyard as they are easy to install, maintain and clean. The Classic fibreglass pool range comes in four different sizes. 7.5m and 8.5m lengths with a width of 3.8m and 9.5m and 10.5m lengths with a width of 4.2m. The pool comes equipped with a generous bench seat at the deep end and extra wide entry steps for easy access at the shallow end. Perfect for a hot summer day, or enjoy an early morning dip and clock up a few relaxing lengths of the pool before breakfast. Relax in the afternoon and in the company of friends. No matter which option you choose, the Classic is the perfect compliment to your outdoor living space.