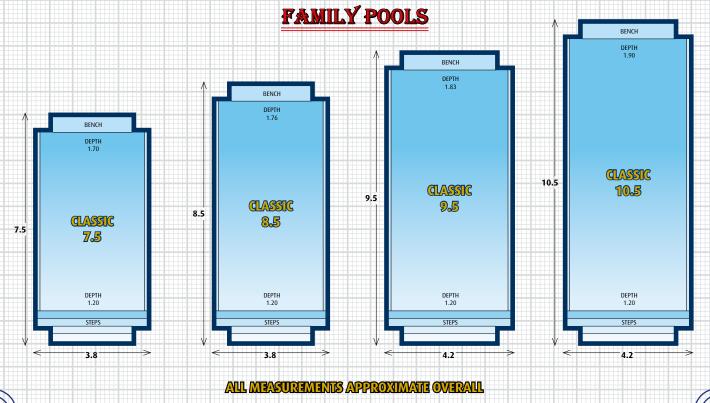

## MASTERBUILT CLASSIC

for a touch of class in their backyard. It is the Rolls Royce of fibreglass swimming pools, so if you want nothing but the best in your outdoor living space, the superb quality of the Classic fibreglass swimming pool range will tick every box on your list. Fibreglass swimming pools are a popular choice for any backyard as they are easy to install, maintain and clean. The Classic fibreglass pool range comes in four different sizes. 7.5m and 8.5m lengths with a width of 3.8m and 9.5m and 10.5m lengths with a width of 4.2m. The pool comes equipped with a generous bench seat at the deep end and extra wide entry steps for easy access at the shallow end. Perfect for a hot summer day, or enjoy an early morning dip and clock up a few relaxing lengths of the pool before breakfast. Relax in the afternoon and in the company of friends. No matter which option you choose, the Classic is the perfect compliment to your outdoor living space.